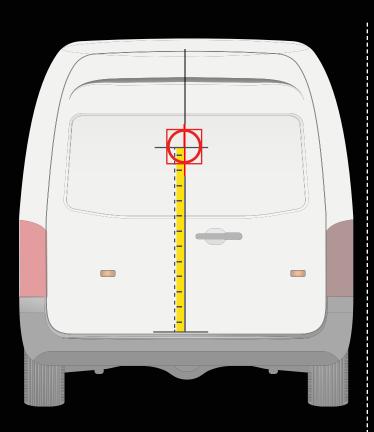

#### INSTALLATION ON THE REAR DOOR

# Place the drill template as shown in the picture.

Distance from the bumper to the central axis of the drill template

80 cm

INSTALLATION ON THE LATERAL DOOR

CITROËN JUMPY > 2017