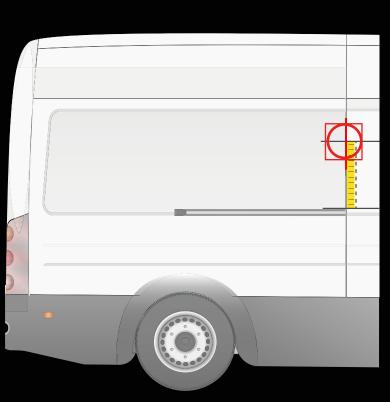

#### INSTALLATION ON THE REAR DOOR

# Place the drill template as shown in the picture.

Distance from the bumper to the central axis of the drill template

80 cm

#### INSTALLATION ON THE LATERAL DOOR

CITROËN BERLINGO > 2018