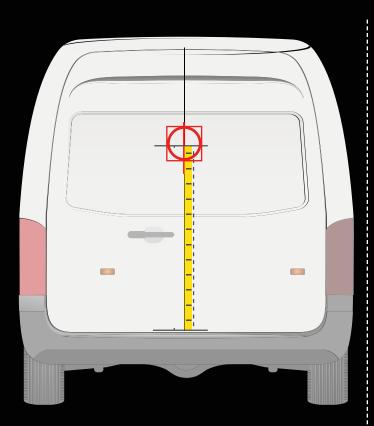

#### INSTALLATION ON THE REAR DOOR

# Place the drill template as shown in the picture.

Distance from the bumper to the central axis of the drill template

80 cm