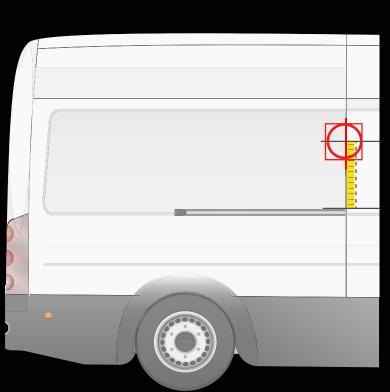

#### INSTALLATION ON THE REAR DOOR

### INSTALLATION ON THE LATERAL DOOR

# Place the drill template as shown in the picture.

Distance from the bumper to the central axis of the drill template

112 cm

**DACIA** 