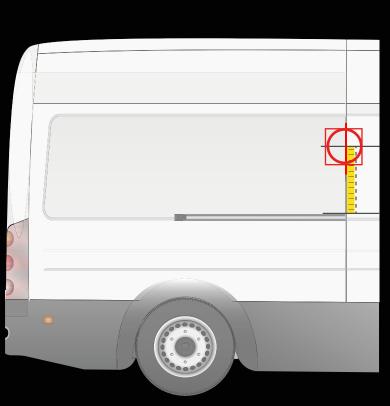

rill template

112 cm







**DACIA** 

#### DACIA DOKKER 2013-2021



#### INSTALLATION ON THE REAR DOOR



Place the drill template as shown in the picture.

Distance from the bumper to the central axis of the drill template

75 cm

INSTALLATION ON THE LATERAL DOOR









FIAT FIORINO > 2007





# Place the drill template as shown in the picture.

Distance from the bumper to the central axis of the drill template



INSTALLATION ON THE LATERAL DOOR









FIAT DOBLÒ > 2009



#### INSTALLATION ON THE REAR DOOR



#### INSTALLATION ON THE LATERAL DOOR



# Place the drill template as shown in the picture.

Distance from the bumper to the central axis of the drill template









FIAT TALENTO 2016 - 2020



#### INSTALLATION ON THE REAR DOOR



## INSTALLATION ON THE LATERAL DOOR



# Place the drill template as shown in the picture.

Distance from the bumper to the central axis of the drill template

84 cm







FIAT SCUDO > 2021



#### INSTALLATION ON THE REAR DOOR



# Place the drill template as shown in the picture.

Distance from the bumper to the central axis of the drill template



#### INSTALLATION ON THE LATERAL DOOR









FIAT DUCATO > 2014



#### INSTALLATION ON THE REAR DOOR



#### INSTALLATION ON THE LATERAL DOOR



# Place the drill template as shown in the picture.

Distance from the bumper to the central axis of the drill template

112 cm





#### FORD COURIER > 2013

STOR N



#### INSTALLATION ON THE REAR DOOR



# Place the drill template as shown in the picture.

Distance from the bumper to the central axis of the drill template



INST