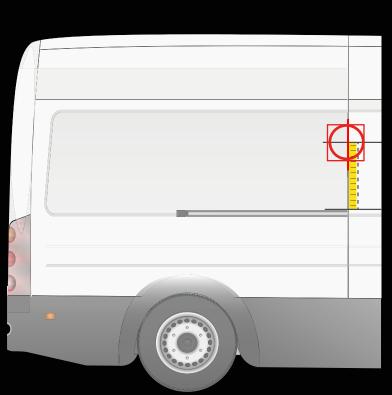

#### INSTALLATION ON THE REAR DOOR

# Place the drill template as shown in the picture.

Distance from the bumper to the central axis of the drill template

95 cm

INSTALLATION ON THE LATERAL DOOR

CITROËN JUMPER > 2014