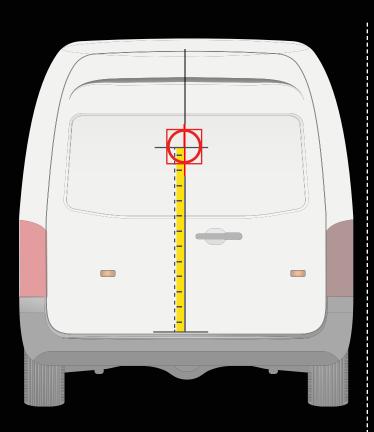

#### INSTALLATION ON THE REAR DOOR

# Place the drill template as shown in the picture.

Distance from the bumper to the central axis of the drill template

80 cm