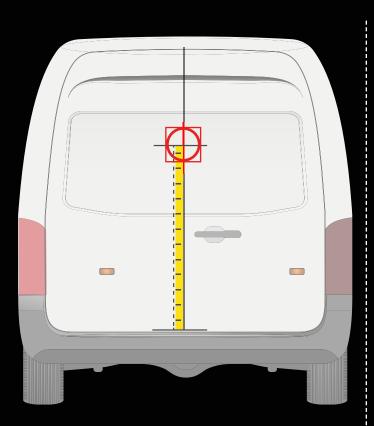

#### INSTALLATION ON THE REAR DOOR

# Place the drill template as shown in the picture.

Distance from the bumper to the central axis of the drill template

80 cm