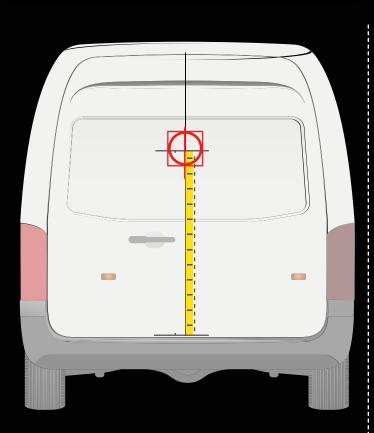

#### INSTALLATION ON THE REAR DOOR

# Place the drill template as shown in the picture.

Distance from the bumper to the central axis of the drill template

95 cm

INSTALLATION ON THE LATERAL DOOR

CITROËN JUMPER > 2014