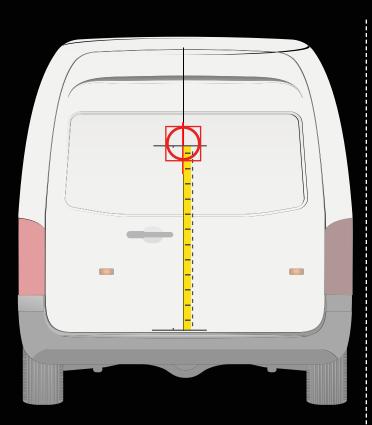

#### INSTALLATION ON THE REAR DOOR

# Place the drill template as shown in the picture.

Distance from the bumper to the central axis of the drill template

80 cm

INSTALLATION ON THE LATERAL DOOR

CITROËN JUMPY > 2017