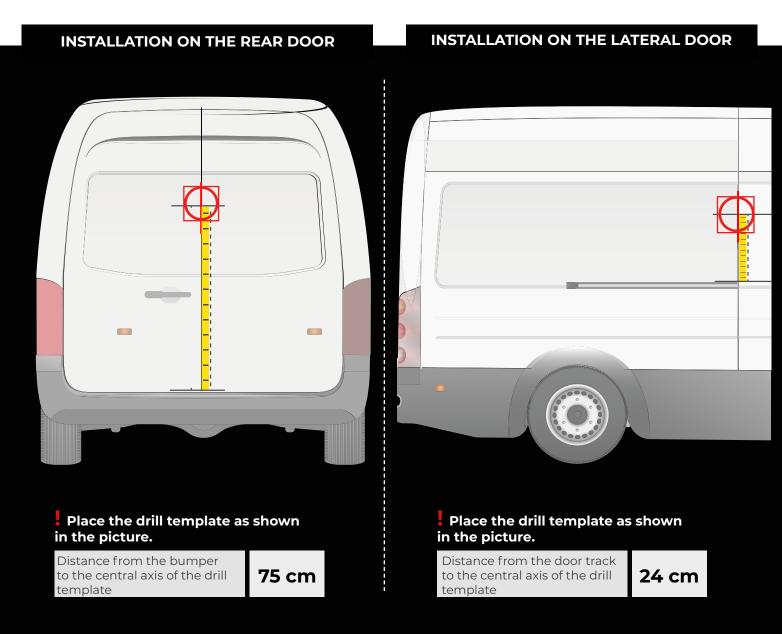

#### INSTALLATION ON THE REAR DOOR

Place the drill template as shown in the picture.

Distance from the bumper to the central axis of the drill template

75 cm

INSTALLATION ON THE LATERAL DOOR

FIAT FIORINO > 2007