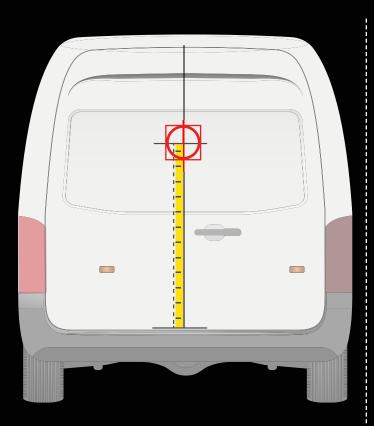

#### INSTALLATION ON THE REAR DOOR

# Place the drill template as shown in the picture.

Distance from the bumper to the central axis of the drill template

95 cm

INSTALLATION ON THE LATERAL DOOR

CITROËN JUMPER > 2014