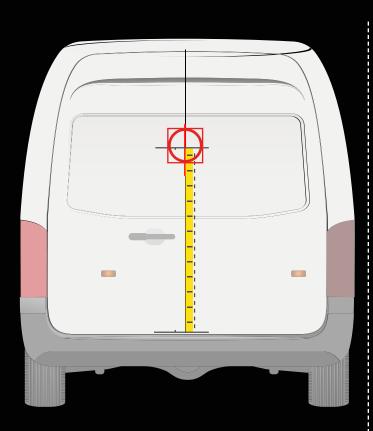

| Proace City (> 2020) | 45 |
|----------------------|----|
| Proace (> 2016)      | 46 |

### VOLKSWAGEN

| Caddy (> 2021)       | 47 |
|----------------------|----|
| Transporter (> 2014) | 48 |
| ID-Buzz (> 2022)     | 49 |
| Crafter (> 2016)     | 50 |







CITROËN NEMO 2007-2013



#### INSTALLATION ON THE REAR DOOR



# Place the drill template as shown in the picture.

Distance from the bumper to the central axis of the drill template

80 cm

#### INSTALLATION ON THE LATERAL DOOR









CITROËN BERLINGO > 2018



#### INSTALLATION ON THE REAR DOOR



# Place the drill template as shown in the picture.

Distance from the bumper to the central axis of the drill template

80 cm

INSTALLATION ON THE LATERAL DOOR









CITROËN JUMPY > 2017



#### INSTALLATION ON THE REAR DOOR



# Place the drill template as shown in the picture.

Distance from the bumper to the central axis of the drill template

95 cm

INSTALLATION ON THE LATERAL DOOR









CITROËN JUMPER > 2014



#### INSTALLATION ON THE REAR DOOR



### INSTALLATION ON THE LATERAL DOOR



# Place the drill template as shown in the picture.

Distance from the bumper to the central axis of the drill template

112 cm







**DACIA** 

#### DACIA DOKKER 2013-2021



#### INSTALLATION ON THE REAR DOOR



Place the drill template as shown in the picture.

Distance from the bumper to the central axis of the drill template

75 cm

INSTALLATION ON THE LATERAL DOOR









FIAT FIORINO > 2007





# Place the drill template as shown in the picture.

Distance from the bumper to the central axis of the drill templ