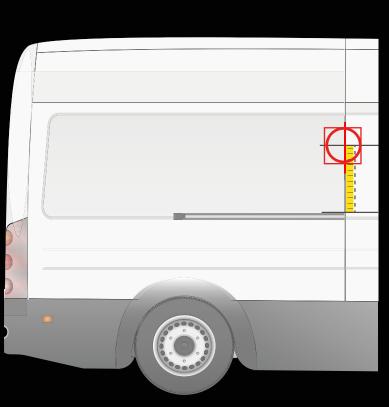

#### INSTALLATION ON THE REAR DOOR

# Place the drill template as shown in the picture.

Distance from the bumper to the central axis of the drill template

95 cm

INSTALLATION ON THE LATERAL DOOR

CITROËN JUMPER > 2014