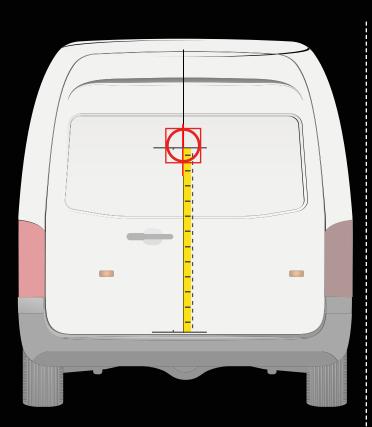

# Place the drill template as shown in the picture.

Distance from the bumper to the central axis of the drill template

80 cm