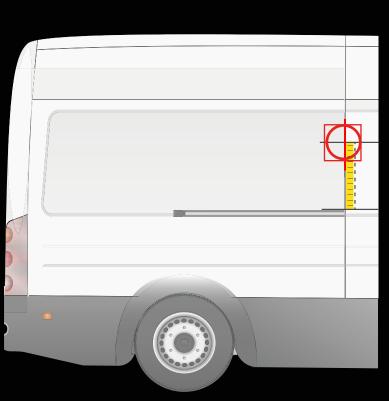

cture.

Distance from the bumper to the central axis of the drill template

83 cm

INSTALLATION ON THE LATERAL DOOR









MAXUS EDELIVER 9 > 2019



#### INSTALLATION ON THE REAR DOOR



## INSTALLATION ON THE LATERAL DOOR



## Place the drill template as shown in the picture.

Distance from the bumper to the central axis of the drill template

110 cm







MERCEDES CITAN <= 2021





For the "Short" version of the van we recommend using additional fixing plates. Reference 89530017.





MERCEDES CITAN > 2021





### INSTALLATION ON THE LATERAL DOOR



## Place the drill template as shown in the picture.

Distance from the bumper to the central axis of the drill template

75 cm







MERCEDES VITO > 2014



#### INSTALLATION ON THE REAR DOOR



### INSTALLATION ON THE LATERAL DOOR



## Place the drill template as shown in the picture.

Distance from the bumper to the central axis of the drill template

90 cm







MERCEDES SPRINTER > 2018





# Place the drill template as shown in the picture.

Distance from the bumper to the central axis of the drill template

110 cm

INSTALLATION ON THE LATERAL DOOR









NISSAN E-NV 200 2014 - 2021



#### INSTALLATION ON THE REAR DOOR



# Place the drill template as shown in the picture.

Distance from the bumper to the central axis of the drill **9** template

93 cm

INSTALLATION ON THE LATERAL DOOR









NISSAN NV 250 2019 - 2021





For the "Short" version of the van we recommend using additional fixing plates. Reference 89530017.





NISSAN TOWNSTAR VAN > 2021





# Place the drill template as shown in the pictur