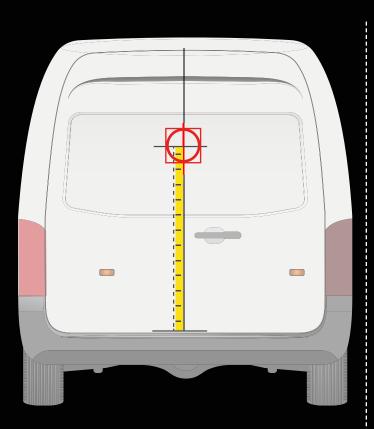

#### INSTALLATION ON THE REAR DOOR

# Place the drill template as shown in the picture.

Distance from the bumper to the central axis of the drill template

80 cm