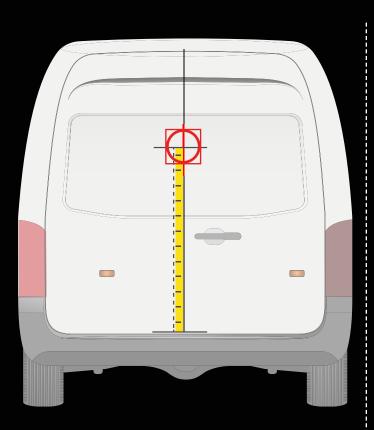

#### INSTALLATION ON THE REAR DOOR

# Place the drill template as shown in the picture.

Distance from the bumper to the central axis of the drill template

95 cm

INSTALLATION ON THE LATERAL DOOR

CITROËN JUMPER > 2014