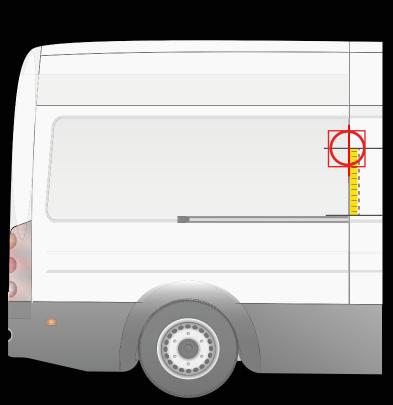

#### INSTALLATION ON THE REAR DOOR

# Place the drill template as shown in the picture.

Distance from the bumper to the central axis of the drill template

80 cm

#### INSTALLATION ON THE LATERAL DOOR

CITROËN BERLINGO > 2018