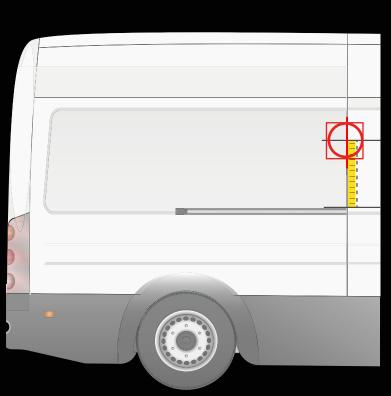

#### INSTALLATION ON THE REAR DOOR

### INSTALLATION ON THE LATERAL DOOR

# Place the drill template as shown in the picture.

Distance from the bumper to the central axis of the drill template

112 cm

**DACIA** 