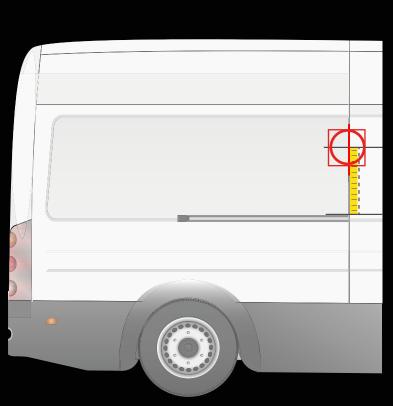

own in the picture.

Distance from the bumper to the central axis of the drill template



INSTALLATION ON THE LATERAL DOOR









NISSAN INTERSTAR > 2022





### INSTALLATION ON THE LATERAL DOOR



## Place the drill template as shown in the picture.

Distance from the bumper to the central axis of the drill template

110 cm





OPEL COMBO > 2018





#### INSTALLATION ON THE REAR DOOR



### INSTALLATION ON THE LATERAL DOOR



# Place the drill template as shown in the picture.

Distance from the bumper to the central axis of the drill template

80 cm







OPEL VIVARO B 2014 - 2019



#### INSTALLATION ON THE REAR DOOR



# Place the drill template as shown in the picture.

Distance from the bumper to the central axis of the drill template



#### INSTALLATION ON THE LATERAL DOOR









OPEL VIVARO C > 2019



#### INSTALLATION ON THE REAR DOOR



#### Place the drill template as shown in the picture.

Distance from the bumper to the central axis of the drill template

95 cm

#### INSTALLATION ON THE LATERAL DOOR









OPEL MOVANO > 2022



#### INSTALLATION ON THE REAR DOOR



### INSTALLATION ON THE LATERAL DOOR



# Place the drill template as shown in the picture.

Distance from the bumper to the central axis of the drill template









PEUGEOT BIPPER 2007 - 2016



#### INSTALLATION ON THE REAR DOOR



# Place the drill template as shown in the picture.

Distance from the bumper to the central axis of the drill template

80 cm

INSTALLATION ON THE LATERAL DOOR









PEUGEOT PARTNER > 2018



INSTALLATION ON THE REAR DOOR



### Place the drill templa