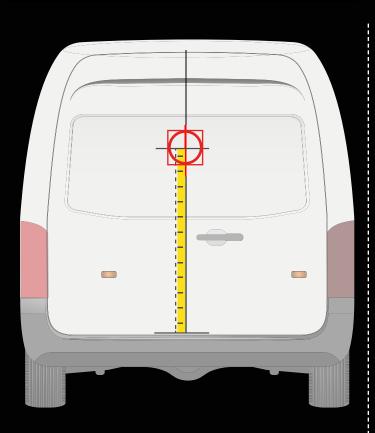

#### INSTALLATION ON THE REAR DOOR

# Place the drill template as shown in the picture.

Distance from the bumper to the central axis of the drill template

80 cm

INSTALLATION ON THE LATERAL DOOR

CITROËN JUMPY > 2017