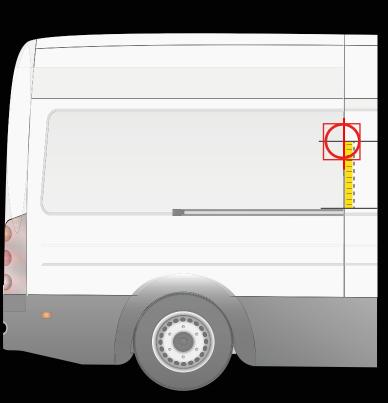

#### INSTALLATION ON THE REAR DOOR

# Place the drill template as shown in the picture.

Distance from the bumper to the central axis of the drill template

80 cm

INSTALLATION ON THE LATERAL DOOR

CITROËN JUMPY > 2017