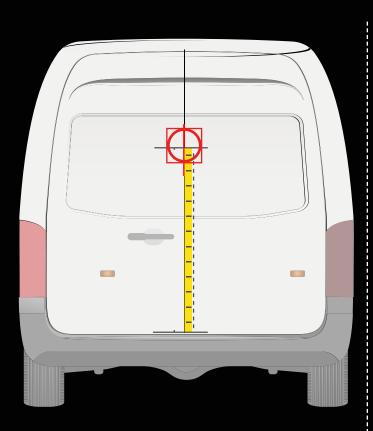

#### INSTALLATION ON THE REAR DOOR

# Place the drill template as shown in the picture.

Distance from the bumper to the central axis of the drill template

95 cm

INSTALLATION ON THE LATERAL DOOR

CITROËN JUMPER > 2014