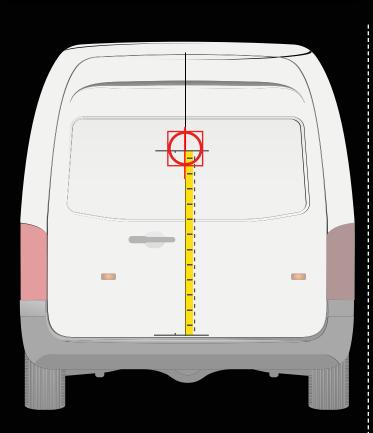

#### INSTALLATION ON THE REAR DOOR

# Place the drill template as shown in the picture.

Distance from the bumper to the central axis of the drill template

80 cm

INSTALLATION ON THE LATERAL DOOR

CITROËN JUMPY > 2017