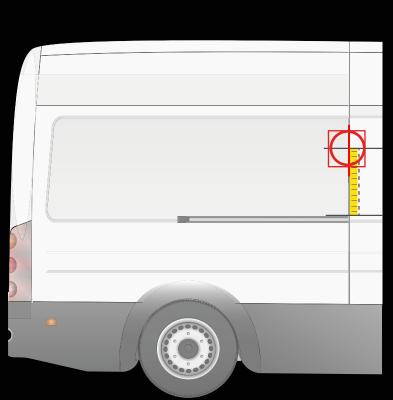

#### INSTALLATION ON THE REAR DOOR

# Place the drill template as shown in the picture.

Distance from the bumper to the central axis of the drill template

95 cm

INSTALLATION ON THE LATERAL DOOR

CITROËN JUMPER > 2014