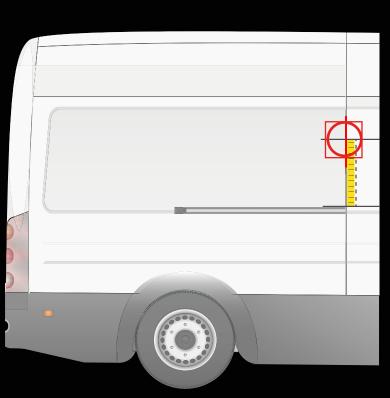

#### INSTALLATION ON THE REAR DOOR

# Place the drill template as shown in the picture.

Distance from the bumper to the central axis of the drill template

80 cm

#### INSTALLATION ON THE LATERAL DOOR

CITROËN BERLINGO > 2018