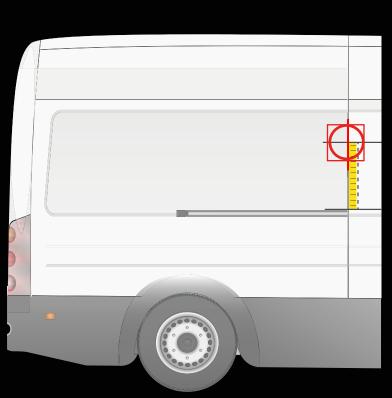

#### INSTALLATION ON THE LATERAL DOOR

CITROËN BERLINGO > 2018

#### INSTALLATION ON THE REAR DOOR

# Place the drill template as shown in the picture.

Distance from the bumper to the central axis of the drill template

80 cm

INSTALLATION ON THE LATERAL DOOR

CITROËN JUMPY > 2017