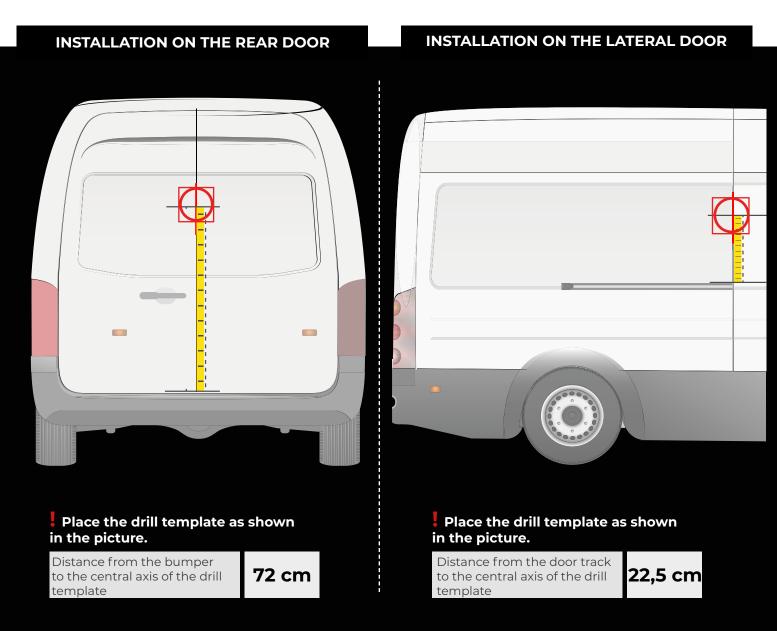

#### INSTALLATION ON THE REAR DOOR

# Place the drill template as shown in the picture.

Distance from the bumper to the central axis of the drill template

80 cm

#### INSTALLATION ON THE LATERAL DOOR

CITROËN BERLINGO > 2018