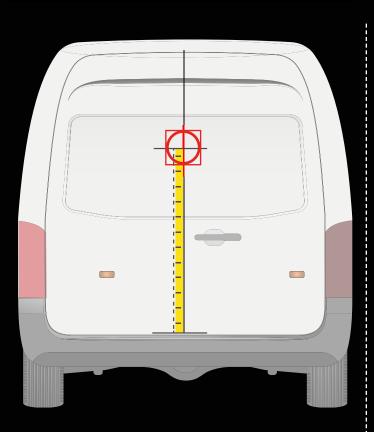

#### INSTALLATION ON THE REAR DOOR

# Place the drill template as shown in the picture.

Distance from the bumper to the central axis of the drill template

80 cm

INSTALLATION ON THE LATERAL DOOR

CITROËN JUMPY > 2017