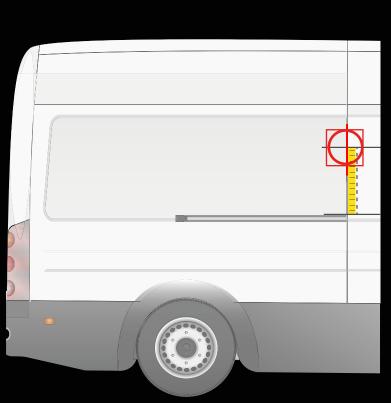

#### INSTALLATION ON THE REAR DOOR

### INSTALLATION ON THE LATERAL DOOR

# Place the drill template as shown in the picture.

Distance from the bumper to the central axis of the drill template

112 cm

**DACIA** 