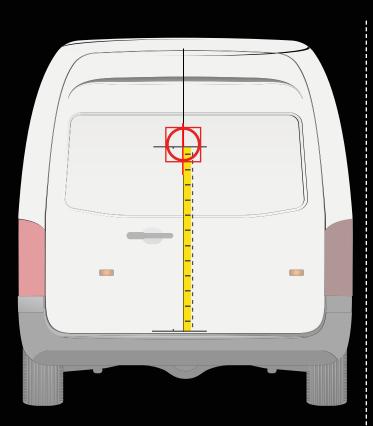

# Place the drill template as shown in the picture.

Distance from the bumper to the central axis of the drill template

80 cm