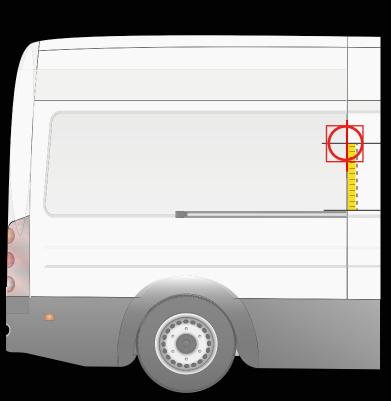

For the "Short" version of the van we recommend using additional fixing plates. Reference 89530017.





NISSAN TOWNSTAR VAN > 2021





# Place the drill template as shown in the picture.

Distance from the bumper to the central axis of the drill template INSTALLATION ON THE LATERAL DOOR









NISSAN PRIMASTAR > 2022





# Place the drill template as shown in the picture.

Distance from the bumper to the central axis of the drill template



INSTALLATION ON THE LATERAL DOOR









NISSAN INTERSTAR > 2022





### INSTALLATION ON THE LATERAL DOOR



## Place the drill template as shown in the picture.

Distance from the bumper to the central axis of the drill template

110 cm





OPEL COMBO > 2018





#### INSTALLATION ON THE REAR DOOR



### INSTALLATION ON THE LATERAL DOOR



# Place the drill template as shown in the picture.

Distance from the bumper to the central axis of the drill template

80 cm







OPEL VIVARO B 2014 - 2019



#### INSTALLATION ON THE REAR DOOR



# Place the drill template as shown in the picture.

Distance from the bumper to the central axis of the drill template



#### INSTALLATION ON THE LATERAL DOOR









OPEL VIVARO C > 2019



#### INSTALLATION ON THE REAR DOOR



#### Place the drill template as shown in the picture.

Distance from the bumper to the central axis of the drill template

95 cm

#### INSTALLATION ON THE LATERAL DOOR









OPEL MOVANO > 2022



#### INSTALLATION ON THE REAR DOOR



### INSTALLATION ON THE LATERAL DOOR



# Place the drill template as shown in the picture.

Distance from the bumper to the ce