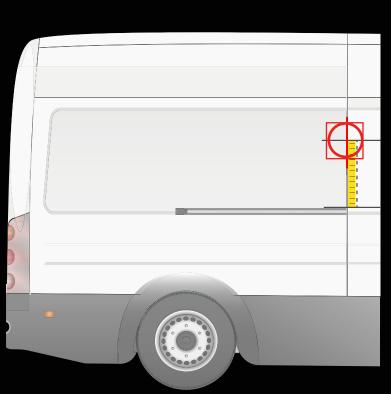

#### INSTALLATION ON THE REAR DOOR

# Place the drill template as shown in the picture.

Distance from the bumper to the central axis of the drill template

95 cm

INSTALLATION ON THE LATERAL DOOR

CITROËN JUMPER > 2014