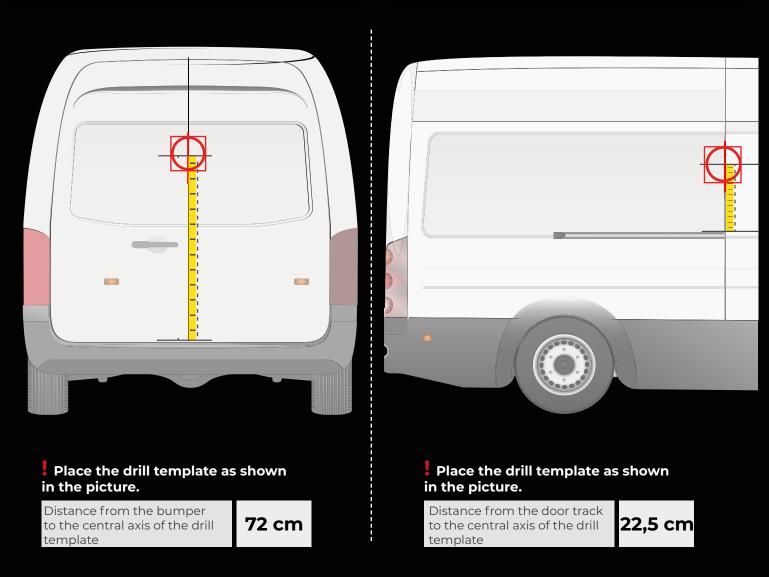

#### INSTALLATION ON THE REAR DOOR

### INSTALLATION ON THE LATERAL DOOR

# Place the drill template as shown in the picture.

Distance from the bumper to the central axis of the drill template

112 cm

**DACIA** 