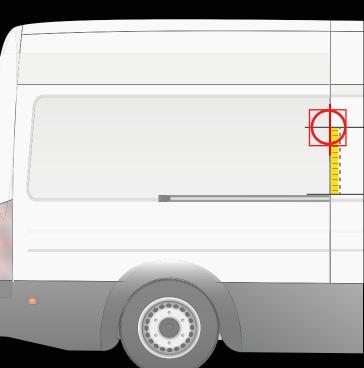

# Place the drill template as shown in the picture.

Distance from the bumper to the central axis of the drill template

80 cm

#### INSTALLATION ON THE LATERAL DOOR

CITROËN BERLINGO > 2018