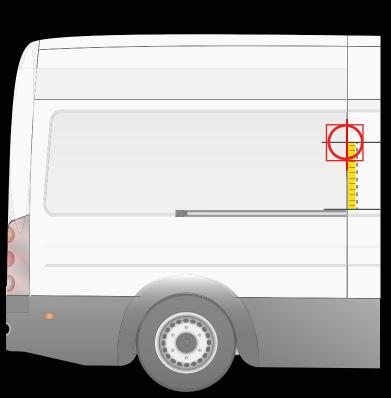

#### INSTALLATION ON THE REAR DOOR

### INSTALLATION ON THE LATERAL DOOR

# Place the drill template as shown in the picture.

Distance from the bumper to the central axis of the drill template

112 cm

**DACIA** 