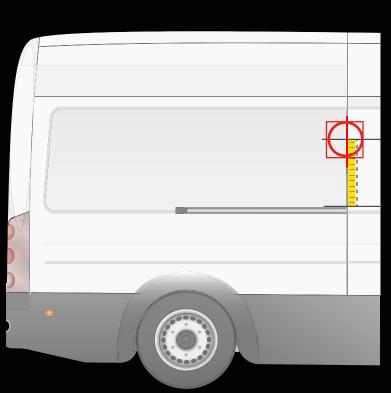

he drill template

90 cm







MERCEDES SPRINTER > 2018





# Place the drill template as shown in the picture.

Distance from the bumper to the central axis of the drill template

110 cm

INSTALLATION ON THE LATERAL DOOR









NISSAN E-NV 200 2014 - 2021



#### INSTALLATION ON THE REAR DOOR



# Place the drill template as shown in the picture.

Distance from the bumper to the central axis of the drill **9** template

93 cm

INSTALLATION ON THE LATERAL DOOR









NISSAN NV 250 2019 - 2021





For the "Short" version of the van we recommend using additional fixing plates. Reference 89530017.





NISSAN TOWNSTAR VAN > 2021





# Place the drill template as shown in the picture.

Distance from the bumper to the central axis of the drill template INSTALLATION ON THE LATERAL DOOR









NISSAN PRIMASTAR > 2022





# Place the drill template as shown in the picture.

Distance from the bumper to the central axis of the drill template



INSTALLATION ON THE LATERAL DOOR









NISSAN INTERSTAR > 2022





### INSTALLATION ON THE LATERAL DOOR



## Place the drill template as shown in the picture.

Distance from the bumper to the central axis of the drill template

110 cm





OPEL COMBO > 2018





#### INSTALLATION ON THE REAR DOOR



### INSTALLATION ON THE LATERAL DOOR



# Place the drill template as shown in the picture.

Distance from the bumper to the central axis of the drill template

80 cm







OPEL VIVARO B 2014 - 2019



#### INSTALLATION ON THE REAR DOOR



# Place the drill template as shown in the picture.

Distance from the bumper to the central