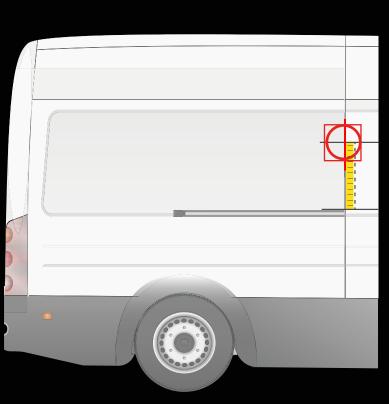

#### INSTALLATION ON THE REAR DOOR

# Place the drill template as shown in the picture.

Distance from the bumper to the central axis of the drill template

95 cm

INSTALLATION ON THE LATERAL DOOR

CITROËN JUMPER > 2014