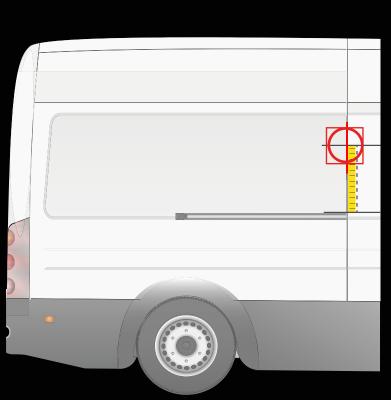

# Place the drill template as shown in the picture.

Distance from the bumper to the central axis of the drill template

80 cm

INSTALLATION ON THE LATERAL DOOR

CITROËN JUMPY > 2017