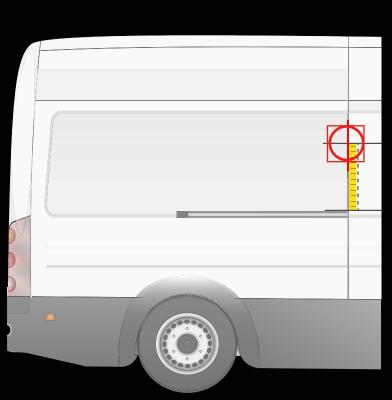

#### INSTALLATION ON THE REAR DOOR

# Place the drill template as shown in the picture.

Distance from the bumper to the central axis of the drill template

80 cm

#### INSTALLATION ON THE LATERAL DOOR

CITROËN BERLINGO > 2018