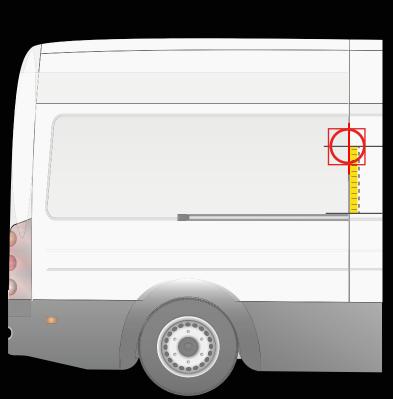

#### INSTALLATION ON THE REAR DOOR

# Place the drill template as shown in the picture.

Distance from the bumper to the central axis of the drill template

80 cm

INSTALLATION ON THE LATERAL DOOR

CITROËN JUMPY > 2017