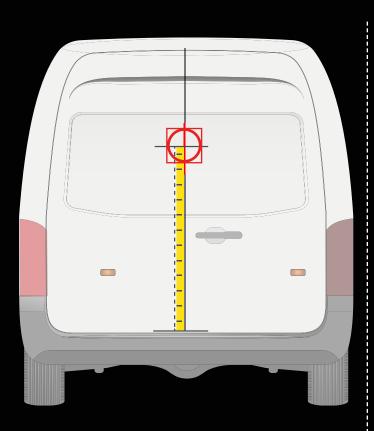

#### INSTALLATION ON THE REAR DOOR

# Place the drill template as shown in the picture.

Distance from the bumper to the central axis of the drill template

80 cm

INSTALLATION ON THE LATERAL DOOR

CITROËN JUMPY > 2017