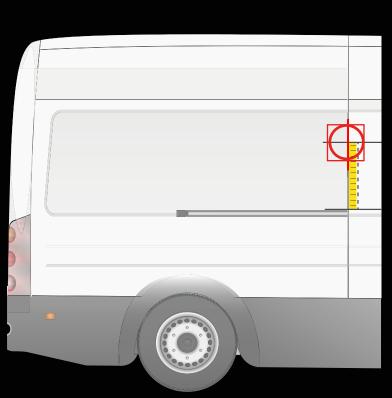

#### INSTALLATION ON THE REAR DOOR

# Place the drill template as shown in the picture.

Distance from the bumper to the central axis of the drill template

95 cm

INSTALLATION ON THE LATERAL DOOR

CITROËN JUMPER > 2014