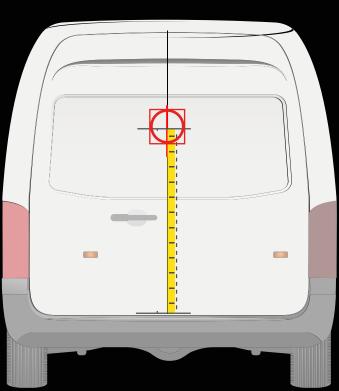

#### INSTALLATION ON THE REAR DOOR

# Place the drill template as shown in the picture.

Distance from the bumper to the central axis of the drill template

80 cm

INSTALLATION ON THE LATERAL DOOR

CITROËN JUMPY > 2017