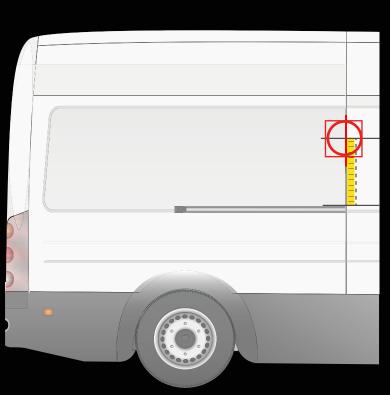

#### INSTALLATION ON THE REAR DOOR

# Place the drill template as shown in the picture.

Distance from the bumper to the central axis of the drill template

80 cm

INSTALLATION ON THE LATERAL DOOR

CITROËN JUMPY > 2017