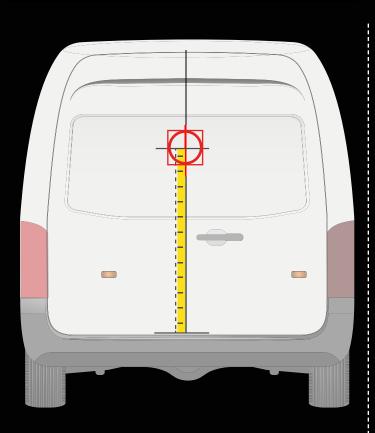

#### INSTALLATION ON THE REAR DOOR

# Place the drill template as shown in the picture.

Distance from the bumper to the central axis of the drill template

80 cm