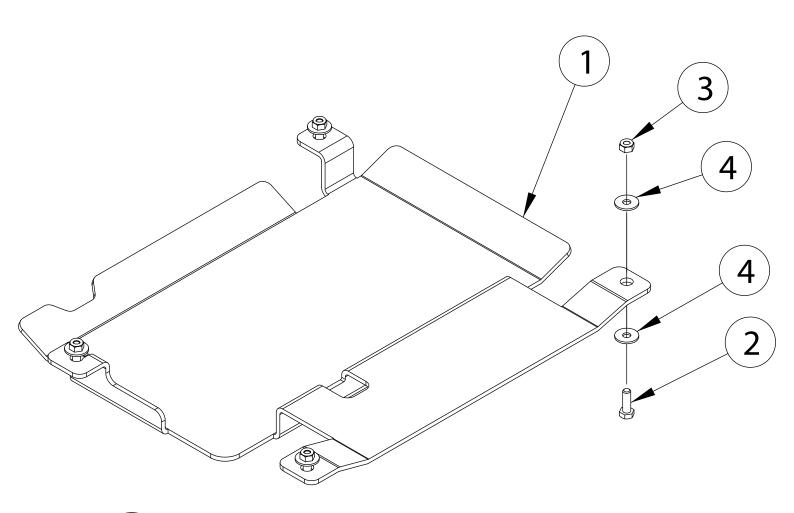

M8 - 24 Nm

Zn

Art. 82861270 Skid plate for AdBlue tank

| Pos | Description             | QTY |
|-----|-------------------------|-----|
| 1.  | Skid plate              | 1   |
| 2.  | Bolt M8x25 DIN933-galZn | 4   |
| 3.  | Nut M8 DIN985-galZn     | 4   |
| 4.  | Flat Washer 8,4x24x2    | 8   |