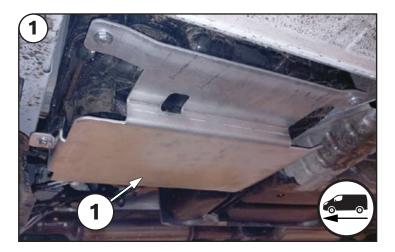

## Renault Master 24-

Art. 82861270 Skid plate for AdBlue tank

NB!

To prevent cold welding, use cold weld grease or engine oil

Installation of the lights must be carried out by a qualified electrician only