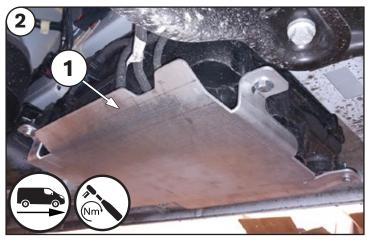

## Renault Master 24-

Art. 82861270 Skid plate for AdBlue tank

NB!

To prevent cold welding, use cold weld grease or engine oil

Installation of the lights must be carried out by a qualified electrician only